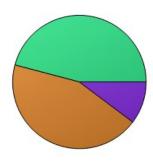

1. What grade are you in?

|       | Count | Percentage |
|-------|-------|------------|
| K     | 15    | 10.27%     |
| 1     | 64    | 43.84%     |
| 2     | 67    | 45.89%     |
| Total | 146   | 100%       |