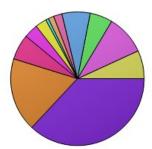

September 11, 2017 1:54 PI

Please select your campus from the list.

| _ |                     |       |            |
|---|---------------------|-------|------------|
|   |                     | Count | Percentage |
|   | Select school here: | 54    | 36.99%     |
|   | Adkins              | 26    | 17.81%     |
|   | Blanton             | 0     | 0%         |
|   | Borman              | 9     | 6.16%      |
|   | Cross Oaks          | 0     | 0%         |
|   | Evers               | 0     | 0%         |
|   | Ginnings            | 0     | 0%         |
|   | Hawk                | 0     | 0%         |
|   | Hodge               | 0     | 0%         |
|   | Houston             | 5     | 3.42%      |
|   | Lee                 | 4     | 2.74%      |
|   | McNair              | 1     | 0.68%      |
|   | Nelson              | 0     | 0%         |
|   | Paloma Creek        | 2     | 1.37%      |
|   | Pecan Creek         | 0     | 0%         |
|   | Providence          | 3     | 2.05%      |
|   | EP Rayzor           | 0     | 0%         |
|   | Newton Rayzor       | 10    | 6.85%      |
|   | Rivera              | 0     | 0%         |
|   | Savannah            | 8     | 5.48%      |
|   | Stephens            | 0     | 0%         |
|   | WS Ryan             | 14    | 9.59%      |
|   | Wilson              | 10    | 6.85%      |
|   | Total               | 146   | 100%       |