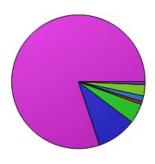

## 7. Do you understand your EXPO teacher?

|               | Count | Percentage |
|---------------|-------|------------|
| 1 Really bad! | 1     | 0.68%      |
| 2             | 0     | 0%         |
| 3             | 0     | 0%         |
| 4             | 0     | 0%         |
| 5 It was ok.  | 4     | 2.74%      |
| 6             | 2     | 1.37%      |
| 7             | 1     | 0.68%      |
| 8             | 7     | 4.79%      |
| 9             | 14    | 9.59%      |
| 10 Great!     | 117   | 80.14%     |
| <br>Total     | 146   | 100%       |